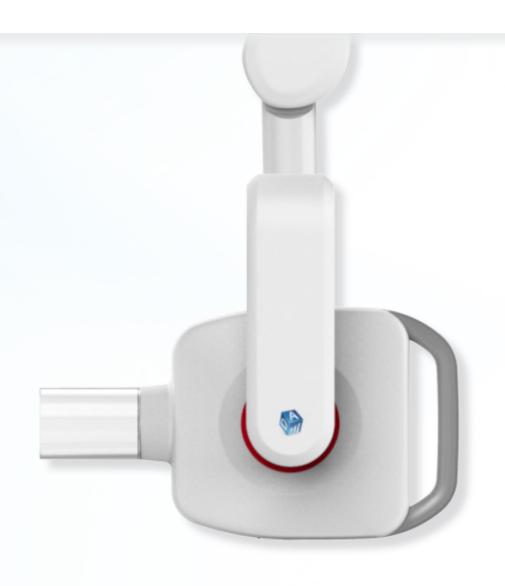

#### **High Resolution Imaging**

The DC Generator, provides higher resolution images.

- 0.4 mm focal spot
- Solid aluminum cone head
- Clear tube cone allows for grasp and detection of sensor

#### **Positioning Arm**

The positioning arm is constructed of aluminum using the highest international grade tolerances.

- · Frictionless joints
- · Precision braking system
- Durable clear cone
- Long reach arm with frictionless joints

The **Dentalaire DC Dental X-ray Generator** is available in both a Wall Mount or Mobile option, to meet your exact needs.

- Exposure can be made from touch screen or wired exposure button
- Optional onsite installation