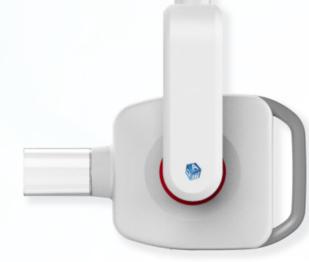

#### **High Resolution Imaging**

The DC Generator, provides higher resolution images.

- 0.4 mm focal spot
- Solid aluminum cone head
- Clear tube cone allows for grasp and detection of sensor

#### **Positioning Arm**

The positioning arm is constructed of aluminum using the highest international grade tolerances.

- · Frictionless joints
- · Precision braking system
- Durable clear cone
- Long reach arm with frictionless joints

The **Dentalaire DC Dental X-ray Generator** is available in both a Wall Mount or Mobile option, to meet your exact needs.

- Exposure can be made from touch screen or wired exposure button
- Optional onsite installation