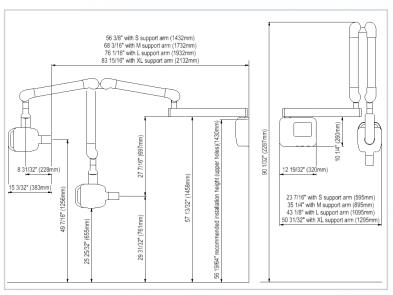

#### **Wall Mount Dimensions**

It is available in four (4) different arm lengths to meet your specific requirements:

- 30 cm
- 60 cm
- 80 cm
- 100 cm