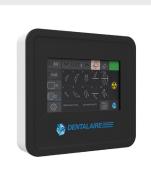

#### **LCD Touchscreen Display**

With an adjustable brightness and contrast, this diplay can be mounted externally anywhere in the clinic.

- Ergonomic and modernly designed
- Graphical user interface for simple system settings