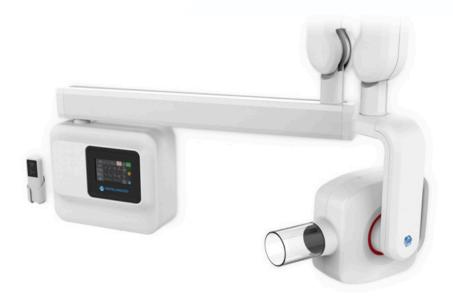

## **DC Wall Mount X-ray Generator**

Efficient space saving solution.

The **Dentalaire DC Wall Mount X-ray Generator** has a large full-size LCD display.

Its high-frequency DC technology provides shorter exposure times and reduced doses.

It is available in four (4) different arm lengths to meet your specific requirements:

- 30 cm
- 60 cm
- 80 cm
- 100 cm

#### **Wall Mount Dimensions**