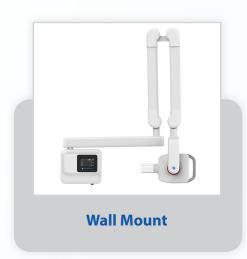

## **DC Wall Mount X-ray Generator**

Efficient space saving solution.

The **Dentalaire DC Wall Mount X-ray Generator** has a large full-size LCD display.

Its high-frequency DC technology provides shorter exposure times and reduced doses.

It is available in four (4) different arm lengths to meet your specific requirements:

- 30 cm
- 60 cm
- 80 cm
- 100 cm

#### **Wall Mount Dimensions**