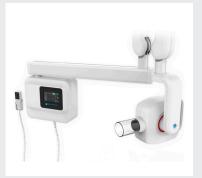

# Dentalaire DC Dental X-ray Generator

**Mobile and Wall Mount** 

# Incorporating state-of-the-art technology for veterinary dentistry.

The **Dentalaire DC Dental X-ray Generator's** ergonomic modern design was built for veterinary demand.

Select the kV and time settings of your choice or choose from the pre-programmed techniques.

#### **LCD Touchscreen Display**

With an adjustable brightness and contrast, this diplay can be mounted externally anywhere in the clinic.

- Ergonomic and modernly designed
- Graphical user interface for simple system settings

#### **High Resolution Imaging**

The DC Generator, provides higher resolution images.

- 0.4 mm focal spot
- Solid aluminum cone head
- Clear tube cone allows for grasp and detection of sensor

#### **Positioning Arm**

The positioning arm is constructed of aluminum using the highest international grade tolerances.

- · Frictionless joints
- · Precision braking system
- Durable clear cone
- Long reach arm with frictionless joints

The **Dentalaire DC Dental X-ray Generator** is available in both a Wall Mount or Mobile option, to meet your exact needs.

- Exposure can be made from touch screen or wired exposure button
- Optional onsite installation