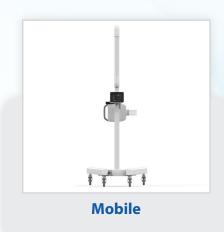

## **DC Mobile X-ray Generator**

Easily moves around workspace.

The **Dentalaire DC Mobile X-ray Generator** has a low center of gravity for an ultra-small foot print which offers ultimate stability.

The electronics are integrated into the base for superior mobility which makes it easy and simple to use.

With the mobile capability, there are multiple options for touch screen mounting and the ability to add on a laptop tray integration.

Extra-long reach with total inside reach of 38"

#### **Mobile Dimensions**

Need assistance installing x-ray generator?

Professional installation is highly recommended.

Contact us to learn more.