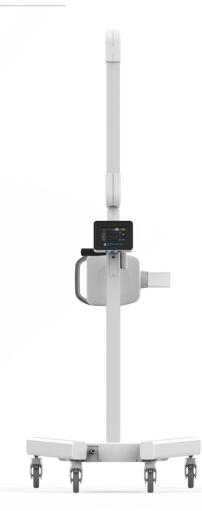

## **DC Mobile X-ray Generator**

Easily moves around workspace.

The **Dentalaire DC Mobile X-ray Generator** has a low center of gravity for an ultra-small foot print which offers ultimate stability.

The electronics are integrated into the base for superior mobility which makes it easy and simple to use.

With the mobile capability, there are multiple options for touch screen mounting and the ability to add on a laptop tray integration.

Extra-long reach with total inside reach of 38"

#### **Mobile Dimensions**

Need assistance installing x-ray generator?

Professional installation is highly recommended.

Contact us to learn more.