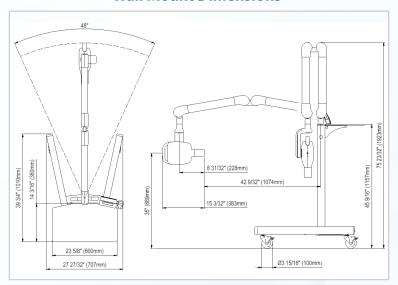

#### **Mobile Dimensions**

Need assistance installing x-ray generator?

Professional installation is highly recommended.

Contact us to learn more.

With the mobile capability, there are multiple options for touch screen mounting and the ability to add on a laptop tray integration.

Extra-long reach with total inside reach of 38"