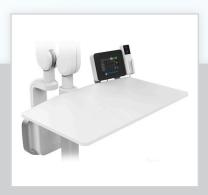

#### **Add-On Extra Workspace**

The laptop tray is an add-on feature that is available for both the Mobile and Wall Mount DC X-ray Generator.