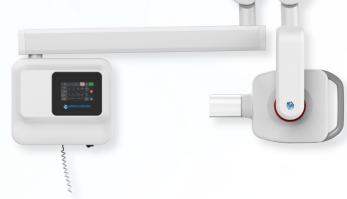

## **DC Wall Mount X-ray Generator**

Efficient space saving solution.

The **Dentalaire DC Wall Mount X-ray Generator** has a large full-size LCD display.

Its high-frequency DC technology provides shorter exposure times and reduced doses.

It is available in four (4) different arm lengths to meet your specific requirements:

- 30 cm
- 60 cm
- 80 cm
- 100 cm

#### **LCD Touchscreen Display**

With an adjustable brightness and contrast, this diplay can be mounted externally anywhere in the clinic.

- Ergonomic and modernly designed
- Graphical user interface for simple system settings

#### **High Resolution Imaging**

The DC Generator, provides higher resolution images.

- 0.4 mm focal spot
- Solid aluminum cone head
- Clear tube cone allows for grasp and detection of sensor

#### **Positioning Arm**

The positioning arm is constructed of aluminum using the highest international grade tolerances.

- · Frictionless joints
- · Precision braking system
- Durable clear cone
- Long reach arm with frictionless joints