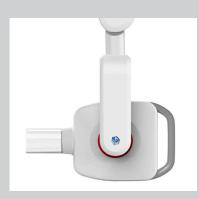

# Dentalaire DC Dental X-ray Generator

**Mobile and Wall Mount** 

# Dentalaire DC X-ray Generator

# Incorporating state-of-the-art technology for veterinary dentistry.

The **Dentalaire DC Dental X-ray Generator's** ergonomic modern design was built for veterinary demand.

Select the kV and time settings of your choice or choose from the pre-programmed techniques.