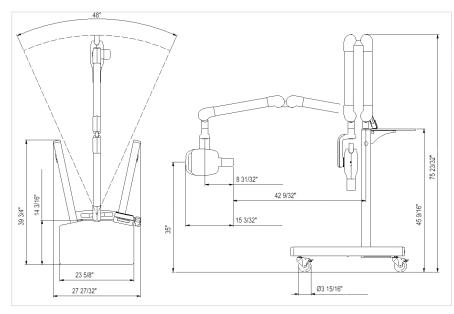

## YOUR MOBILE WORKSPACE, YOUR WAY.

The Mobile DC X-ray Generator seamlessly integrates into your workspace, optimizing your workflow regardless of space constraints. Its design makes it suitable for both compact and spacious work environments.

It has a low center of gravity for an ultra-small footprint offering ultimate stability. The electronics are integrated into the base for superior mobility. The touchscreen can be mounted externally anywhere in the clinic.

Optional laptop tray integration

Total inside reach of 38"

## MOBILE