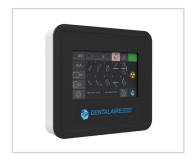

#### **Color LCD Display**

Easily navigate the color LCD display, for a seamless user-experience. The bright colors allow your clinic to quickly adjust settings, as needed when taking high-quality dental X-rays.

- Clear display
- Easily view and adjust settings