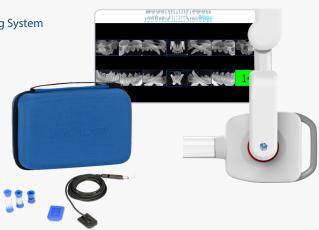

### COMPLETE YOUR IMAGING SYSTEM.

Designed to seamlessly work together in your clinic, the DC Complete Imaging System can improve your workflow and optimize performance.

The Complete Imaging System Includes:

- DC X-ray Generator
- DTX Software
- Size 2 Sensor
- Laptop
- Mouth Props & Sensor Boot