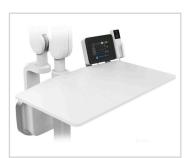

#### **Optional Laptop Tray Integration**

The laptop tray integration is a feature available for both the Mobile and Wall-Mount DC X-ray Generator.

- Ergonomic
- Helps organize workspace

Optional laptop tray integration

Total inside reach of 38"