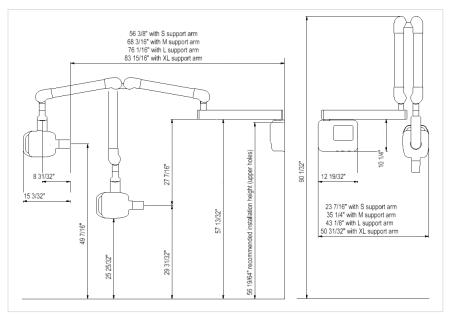

#### **Choose Arm Length for Wall Mount**

With clinics ranging in room sizes and design, the wall mount x-ray generator comes in 4 different armlength options to accommodate various practices to improve workflow and enhance productivity.

- 30 cm
- 60 cm
- 80 cm
- 100 cm

# WALL MOUNT