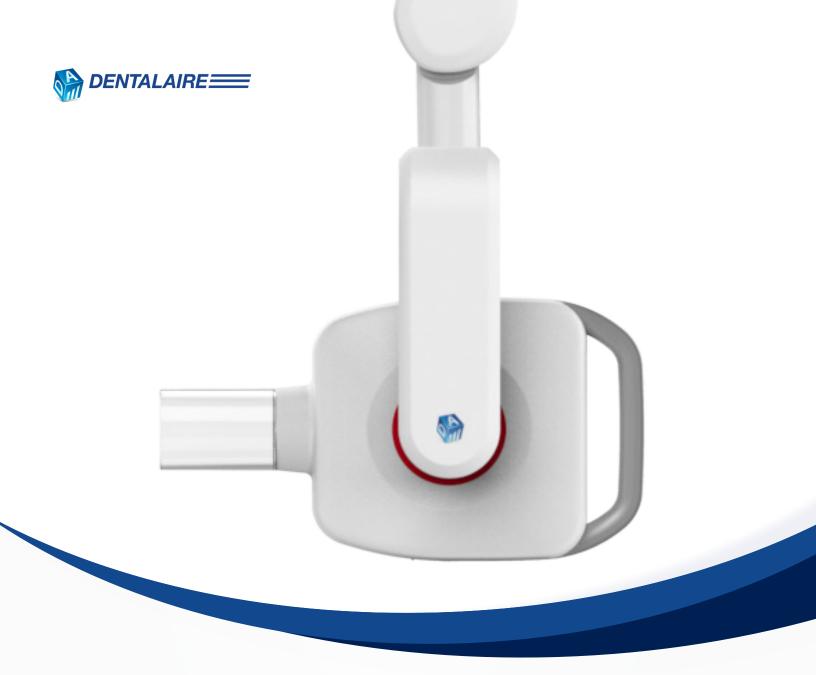

With an ergonomic and modern design, this X-ray generator was built specifically for veterinary dentistry. Easily take high-quality dental X-rays and improve the care of each patient with the DC X-ray generator.

#### **HIGH-QUALITY IMAGES**

- 0.4mm focal spot
- High-frequency DC technology for shorter exposure times and reduced dose
- Adjustable kVp for maximum contrast adjustment
- Streamlined image acquisition process

#### **FEATURES**

- LCD touchscreen display with adjustable brightness and contrast
- Choose your own kV and time settings or use pre-programmed techniques
- Graphical user interface for simple system settings
- Veterinary-specific selections including exotic and extremity
- Precision braking system
- Long reach arm with frictionless joints
- Solid aluminum cone head
- Exposure can be made from touchscreen or wired exposure button
- Optional laptop tray (sold separately)