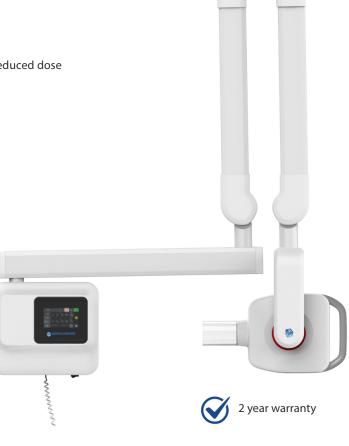

## YOUR MOBILE WORKSPACE, YOUR WAY.

The Mobile DC X-ray Generator seamlessly integrates into your workspace, optimizing your workflow regardless of space constraints. Its design makes it suitable for both compact and spacious work environments.

It has a low center of gravity for an ultra-small footprint offering ultimate stability. The electronics are integrated into the base for superior mobility. The touchscreen can be mounted externally anywhere in the clinic.

#### **Choose Arm Length for Wall Mount**

With clinics ranging in room sizes and design, the wall mount x-ray generator comes in 4 different armlength options to accommodate various practices to improve workflow and enhance productivity.

- 30 cm
- 60 cm
- 80 cm
- 100 cm